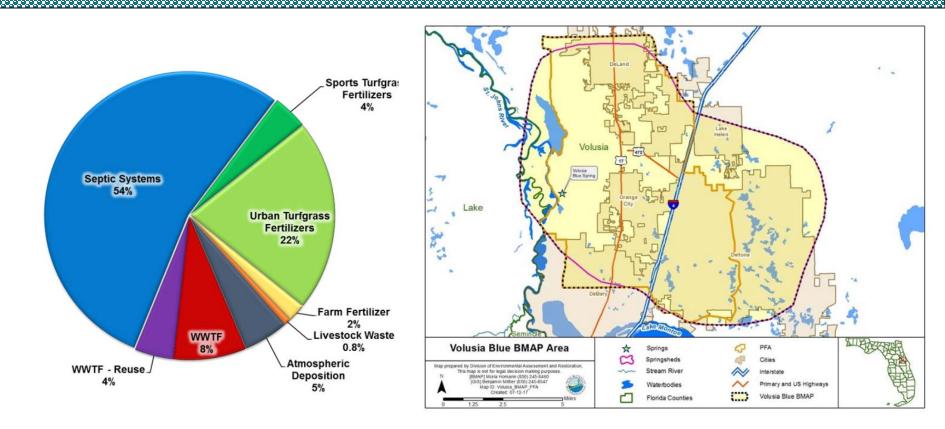

#### Volusia Blue BMAP Area, PFA, and Percent Contributions from All Sources

Total Load Reduction Needed: 48,743 lbs-N/year Total Project Credits: 47,745 lbs-N/year Remaining Needed Load Reduction: 997 lbs-N/year