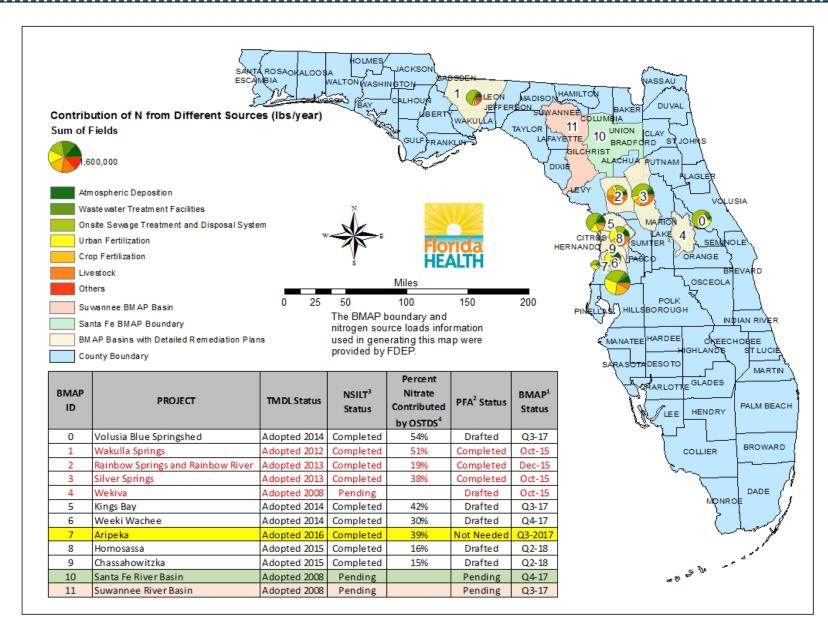

# **Statutory Mandate**

Protection of Water Quality in Outstanding Florida Springs (OFSs) (Florida Statute Section 373.807)

- Identify all OFSs impaired for nutrients by July 1 of 2018
- Adopt basin management action plan (BMAP) within two years of the adoption of the total maximum daily load (TMDL) (the latest July 1, 2018)
- Target achieving TMDL goals in 20 years
- Develop Onsite Sewage Treatment and Disposal System (OSTDS) remediation plans for basin where OSTDSs contribute more than 20% of nonpoint source loads or if FDEP considers an OSTDS plan is needed

### **Establish Load Reduction Benchmarks**

| PROJECT                                 | Total Nitrate<br>Loads to<br>Groundwater<br>(Ib-N/yr.) | Percent<br>Nitrate<br>Contributed by<br>OSTDS |  |  |
|-----------------------------------------|--------------------------------------------------------|-----------------------------------------------|--|--|
| Volusia Blue<br>Springshed              | 514,095                                                | 54%                                           |  |  |
| Wakulla Springs                         | 341,848                                                | 30%                                           |  |  |
| Rainbow Springs<br>and Rainbow<br>River | 602,405                                                | 19%                                           |  |  |
| Silver Springs                          | 752,979                                                | 38%                                           |  |  |
| Wekiva                                  |                                                        |                                               |  |  |
| Kings Bay                               | 592,440                                                | 42%                                           |  |  |
| Weeki Wachee                            | 940,143                                                | 30%                                           |  |  |
| Aripeka                                 | 137,929                                                | 39%                                           |  |  |
| Homosassa                               | 582,076                                                | 16%                                           |  |  |
| Chassahowitzka                          | 380,462                                                | 15%                                           |  |  |