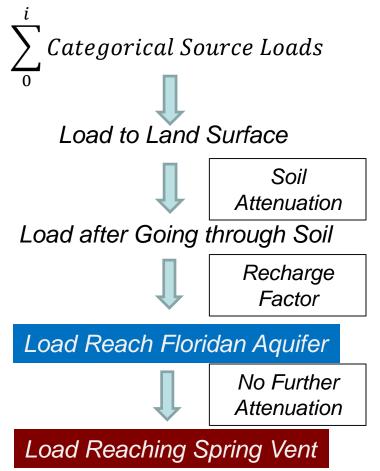

#### L = N \* P \* I \* (1-D) \* R

Where,

- L: the total nitrogen load reaching the Upper Floridan Aquifer
- N: number of OSTDSs in the springshed
- P: number of people per household
- I: per capita nitrogen load
- D: soil attenuation rate
- R: Floridan Aquifer recharge factor

# **Groundwater Recharge Factor**

Additional nitrogen attenuation factors related to recharge rates were assigned as follows:

- 10 % in high recharge rate areas (≥10 in/yr)
- 50 % in medium recharge rate areas (3 to 10 in/yr)
- 90% in low recharge rate area (0 to 3 in/yr)

Interpreted as diversion of water as it travels to the Upper Floridan Aquifer or as reactive losses along the travel path. Plume-scale attenuation included.

#### No Further Attenuation Once Nitrate Enters Upper Floridan Aquifer

- Heffernan et al (2012) estimate an average of 32% denitrification in the Upper Floridan Aquifer
- Varies between springs
- Historic variations in loading, are we seeing older, higher loading (net reduction from converting from ag to houses)