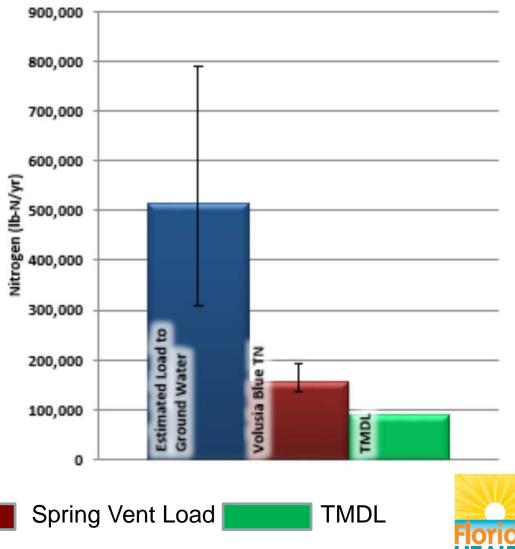

#### NSILT Nitrogen Load, Spring Vent Nitrogen Load, And TMDL

### **Percent Reduction Needed to Achieve TMDL?**

- Estimate by comparing spring vent load with spring vent TMDL?
- Estimate by comparing NSILT loads with spring vent TMDL?
- Estimate by comparing spring vent load with spring vent TMDL and apply percentage to NSILT loads?

NSILT Load

# Gap in Understanding the Relationship between NSILT Load and Spring Vent Load

Accuracy of

- Estimating total loads to the springshed land?
- Setting soil attenuation rate?
- Setting recharge factor?
- Understanding nitrogen transport in groundwater?