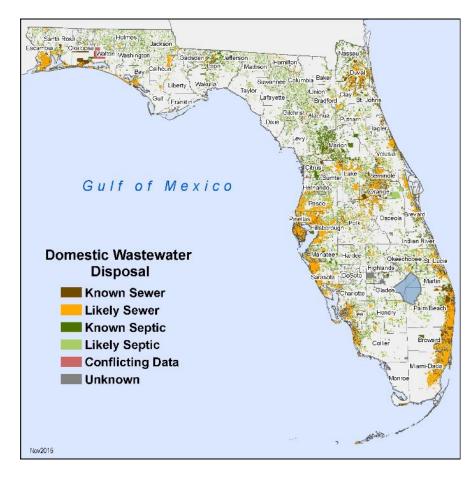

### Number of OSTDS in Spring Basins Inventory Website http://floridahealth.gov/flwmi

#### **Distribution of OSTDS Count Categories**

| Powlabola    | Kings Bay/Crystal River |         | Silver Spring     |         | Volusia Blue Spring |         |
|--------------|-------------------------|---------|-------------------|---------|---------------------|---------|
| Row Labels   | Counts                  | Percent | Counts            | Percent | Counts              | Percent |
| KnownSeptic  | 13,169                  | 44.8%   | 54,016            | 69.8%   | 15,013              | 31.6%   |
| LikelySeptic | 15,446                  | 52.6%   | 17,924            | 23.2%   | 27,446              | 57.8%   |
| SWLSeptic    | 4                       | 0.0%    | 2,522             | 3.3%    | 184                 | 0.4%    |
| UNDT         | 427                     | 1.5%    | 128               | 0.2%    | 6                   | 0.0%    |
| UNK          | 321                     | 1.1%    | 2,754             | 3.6%    | 4,821               | 10.2%   |
| Total        | 29,367                  | 100.0%  | 77,344            | 100.0%  | 47,470              | 100.0%  |
| Row Labels   | Weeki Wachee Springs    |         | Homosassa Springs |         | Rainbow Spring      |         |
| ROW Labers   | Counts                  | Percent | Counts            | Percent | Counts              | Percent |
| KnownSeptic  | 12,571                  | 35.7%   | 4,845             | 29.6%   | 26,761              | 62.0%   |
| LikelySeptic | 21,224                  | 60.3%   | 8,610             | 52.6%   | 9 <i>,</i> 959      | 23.1%   |
| SWLSeptic    | 125                     | 0.4%    | 5                 | 0.0%    | 197                 | 0.5%    |
| UNDT         | 11                      | 0.0%    | 2,357             | 14.4%   | 70                  | 0.2%    |
| UNK          | 1,282                   | 3.6%    | 556               | 3.4%    | 6,187               | 14.3%   |
| Total        | 35,213                  | 100.0%  | 16,373            | 100.0%  | 43,174              | 100.0%  |