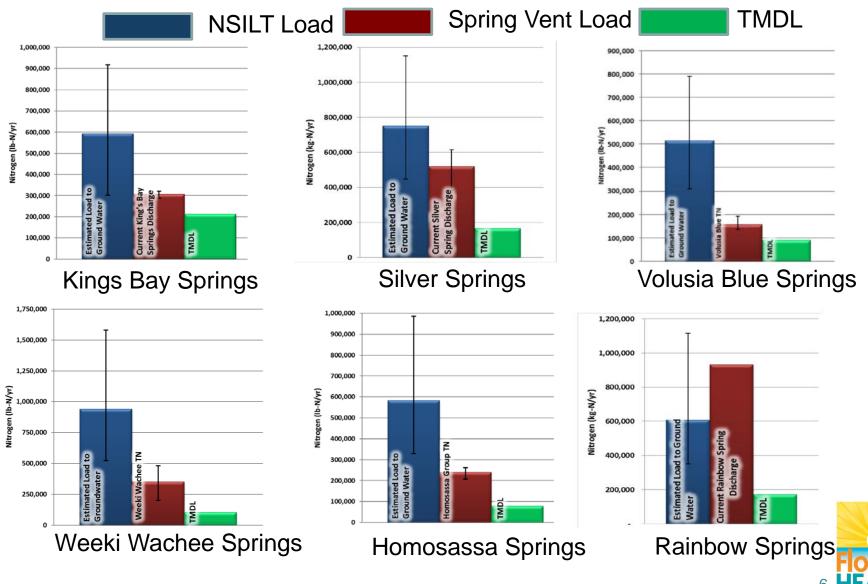

#### NSILT Nitrogen Load, Spring Vent Nitrogen Load, And TMDL

### **Percent Reduction Needed to Achieve TMDL?**

- Estimate by comparing spring vent load with spring vent TMDL?
- Estimate by comparing NSILT loads with spring vent TMDL?
- Estimate by comparing spring vent load with spring vent TMDL and apply percentage to NSILT loads?

NSILT Load

# Gap in Understanding the Relationship between NSILT Load and Spring Vent Load

Accuracy of

- Estimating total loads to the springshed land?
- Setting soil attenuation rate?
- Setting recharge factor?
- Understanding nitrogen transport in groundwater?