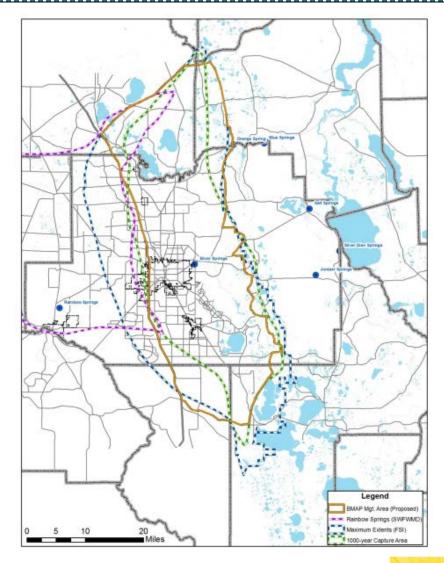

# **Springshed Delineations**

- 1. Different methods may produce different delineations
  - Potentiometric surface delineation
  - Groundwater flow modeling 1000-year capture area.
- 2. Other factors also influence the delineation
  - Availability and location of monitoring wells
  - Hydrology of the year
  - Years and the number of years being included
- 3. Final BMAP boundary may not completely match the springshed boundary

#### **Division of Disease Control and Health Protection**

**HEA** 

11

Springshed and BMAP Boundary Delineation for Silver Spring (FDEP 2013)