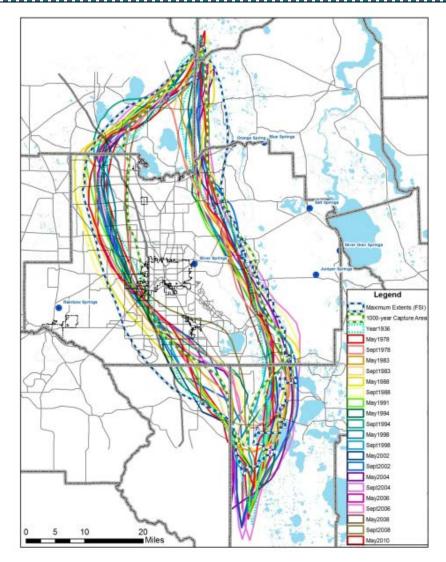

# **Springshed Delineations**

- 1. Different methods may produce different delineations
  - Potentiometric surface delineation
  - Groundwater flow modeling 1000-year capture area.
- 2. Other factors also influence the delineation
  - Availability and location of monitoring wells
  - Hydrology of the year
  - Years and the number of years being included
- 3. Final BMAP boundary may not completely match the springshed boundary